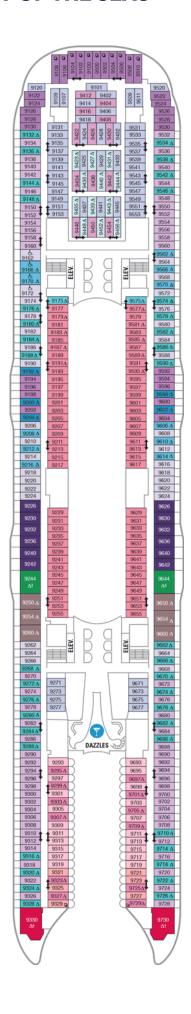

## Deck Three on **HARMONY OF THE SEAS**





## Deck Four on **HARMONY OF THE SEAS**





## Deck Five on **HARMONY OF THE SEAS**





# Deck Six on **HARMONY OF THE SEAS**





## Deck Seven on **HARMONY OF THE SEAS**





## Deck Eight on **HARMONY OF THE SEAS**





## Deck Nine on **HARMONY OF THE SEAS**





## Deck Ten on **HARMONY OF THE SEAS**





### Deck Eleven on **HARMONY OF THE SEAS**





#### Deck Twelve on **HARMONY OF THE SEAS**





### Deck Fourteen on **HARMONY OF THE SEAS**





### Deck Fifteen on **HARMONY OF THE SEAS**





## Deck Sixteen on **HARMONY OF THE SEAS**





## Deck Seventeen on **HARMONY OF THE SEAS**





## Deck Eighteen on **HARMONY OF THE SEAS**