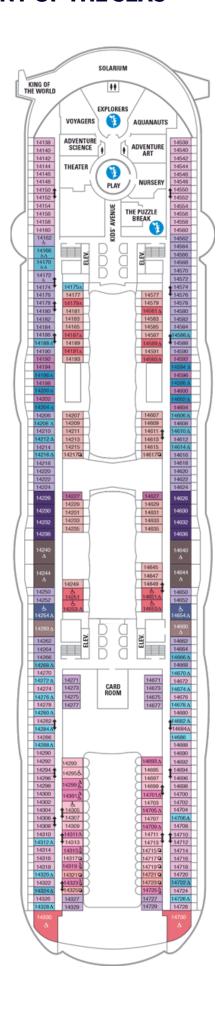

## Deck Three on **HARMONY OF THE SEAS**





## Deck Four on **HARMONY OF THE SEAS**





## Deck Five on **HARMONY OF THE SEAS**





# Deck Six on **HARMONY OF THE SEAS**





## Deck Seven on **HARMONY OF THE SEAS**





## Deck Eight on **HARMONY OF THE SEAS**





## Deck Nine on **HARMONY OF THE SEAS**





## Deck Ten on **HARMONY OF THE SEAS**





### Deck Eleven on **HARMONY OF THE SEAS**





#### Deck Twelve on **HARMONY OF THE SEAS**





### Deck Fourteen on **HARMONY OF THE SEAS**





### Deck Fifteen on **HARMONY OF THE SEAS**





## Deck Sixteen on **HARMONY OF THE SEAS**





## Deck Seventeen on **HARMONY OF THE SEAS**





## Deck Eighteen on **HARMONY OF THE SEAS**