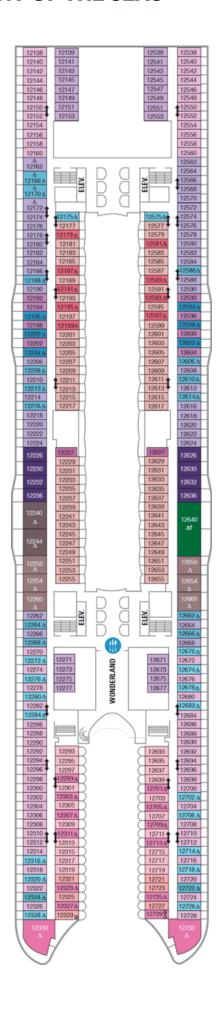

## Deck Three on **HARMONY OF THE SEAS**





## Deck Four on **HARMONY OF THE SEAS**





## Deck Five on **HARMONY OF THE SEAS**





# Deck Six on **HARMONY OF THE SEAS**





## Deck Seven on **HARMONY OF THE SEAS**





## Deck Eight on **HARMONY OF THE SEAS**





## Deck Nine on **HARMONY OF THE SEAS**





## Deck Ten on **HARMONY OF THE SEAS**





### Deck Eleven on **HARMONY OF THE SEAS**





#### Deck Twelve on **HARMONY OF THE SEAS**





### Deck Fourteen on **HARMONY OF THE SEAS**





### Deck Fifteen on **HARMONY OF THE SEAS**





## Deck Sixteen on **HARMONY OF THE SEAS**





## Deck Seventeen on **HARMONY OF THE SEAS**





## Deck Eighteen on **HARMONY OF THE SEAS**