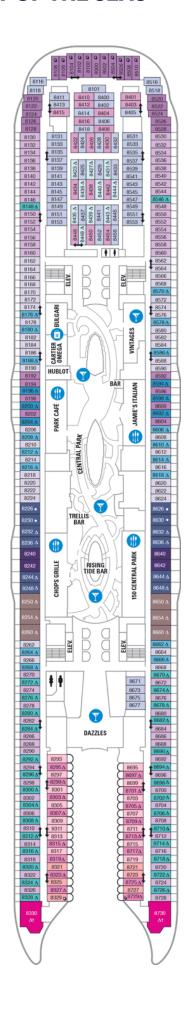

## Deck Three on **HARMONY OF THE SEAS**





## Deck Four on **HARMONY OF THE SEAS**





## Deck Five on **HARMONY OF THE SEAS**





# Deck Six on **HARMONY OF THE SEAS**





## Deck Seven on **HARMONY OF THE SEAS**





## Deck Eight on **HARMONY OF THE SEAS**





## Deck Nine on **HARMONY OF THE SEAS**





## Deck Ten on **HARMONY OF THE SEAS**





### Deck Eleven on **HARMONY OF THE SEAS**





#### Deck Twelve on **HARMONY OF THE SEAS**





### Deck Fourteen on **HARMONY OF THE SEAS**





### Deck Fifteen on **HARMONY OF THE SEAS**





## Deck Sixteen on **HARMONY OF THE SEAS**





## Deck Seventeen on **HARMONY OF THE SEAS**





## Deck Eighteen on **HARMONY OF THE SEAS**