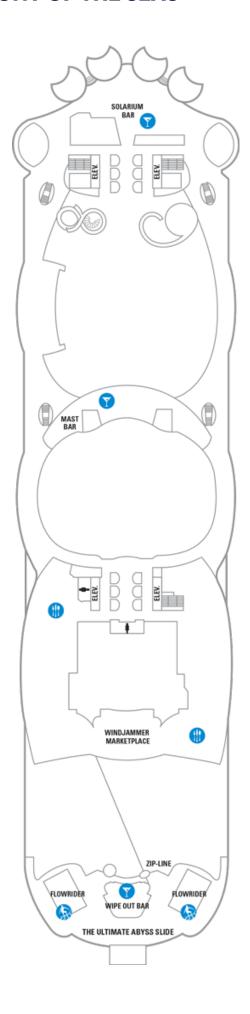

## Deck Three on **HARMONY OF THE SEAS**





## Deck Four on **HARMONY OF THE SEAS**





## Deck Five on **HARMONY OF THE SEAS**





# Deck Six on **HARMONY OF THE SEAS**





## Deck Seven on **HARMONY OF THE SEAS**





## Deck Eight on **HARMONY OF THE SEAS**





## Deck Nine on **HARMONY OF THE SEAS**





## Deck Ten on **HARMONY OF THE SEAS**





### Deck Eleven on **HARMONY OF THE SEAS**





#### Deck Twelve on **HARMONY OF THE SEAS**





### Deck Fourteen on **HARMONY OF THE SEAS**





### Deck Fifteen on **HARMONY OF THE SEAS**





## Deck Sixteen on **HARMONY OF THE SEAS**





## Deck Seventeen on **HARMONY OF THE SEAS**





## Deck Eighteen on **HARMONY OF THE SEAS**