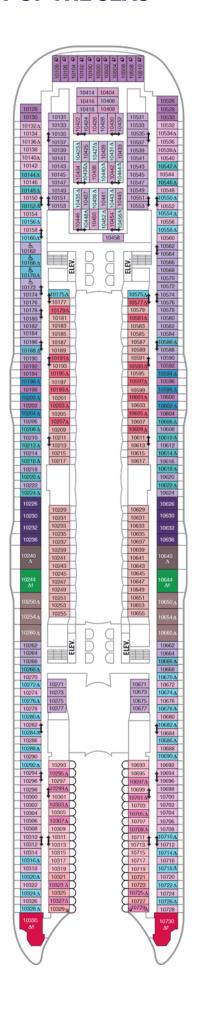

## Deck Three on **HARMONY OF THE SEAS**





## Deck Four on **HARMONY OF THE SEAS**





## Deck Five on **HARMONY OF THE SEAS**





# Deck Six on **HARMONY OF THE SEAS**





## Deck Seven on **HARMONY OF THE SEAS**





## Deck Eight on **HARMONY OF THE SEAS**





## Deck Nine on **HARMONY OF THE SEAS**





## Deck Ten on **HARMONY OF THE SEAS**





### Deck Eleven on **HARMONY OF THE SEAS**





#### Deck Twelve on **HARMONY OF THE SEAS**





### Deck Fourteen on **HARMONY OF THE SEAS**





### Deck Fifteen on **HARMONY OF THE SEAS**





## Deck Sixteen on **HARMONY OF THE SEAS**





## Deck Seventeen on **HARMONY OF THE SEAS**





## Deck Eighteen on **HARMONY OF THE SEAS**