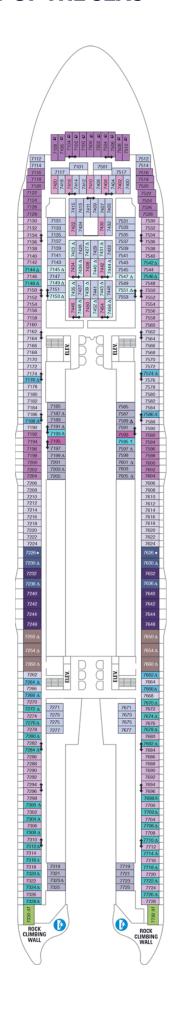

## Deck Three on **HARMONY OF THE SEAS**





## Deck Four on **HARMONY OF THE SEAS**





## Deck Five on **HARMONY OF THE SEAS**





# Deck Six on **HARMONY OF THE SEAS**





## Deck Seven on **HARMONY OF THE SEAS**





## Deck Eight on **HARMONY OF THE SEAS**





## Deck Nine on **HARMONY OF THE SEAS**





## Deck Ten on **HARMONY OF THE SEAS**





### Deck Eleven on **HARMONY OF THE SEAS**





#### Deck Twelve on **HARMONY OF THE SEAS**





### Deck Fourteen on **HARMONY OF THE SEAS**





### Deck Fifteen on **HARMONY OF THE SEAS**





## Deck Sixteen on **HARMONY OF THE SEAS**





## Deck Seventeen on **HARMONY OF THE SEAS**





## Deck Eighteen on **HARMONY OF THE SEAS**