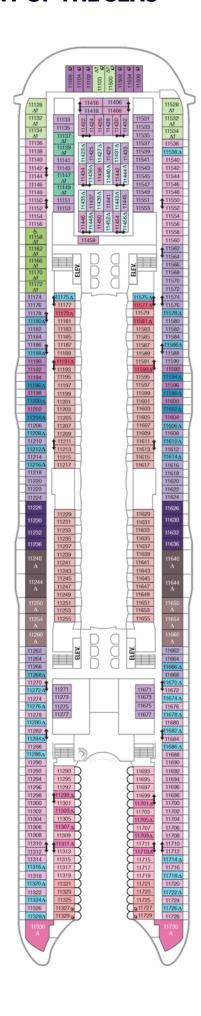

## Deck Three on **HARMONY OF THE SEAS**





## Deck Four on **HARMONY OF THE SEAS**





## Deck Five on **HARMONY OF THE SEAS**





# Deck Six on **HARMONY OF THE SEAS**





## Deck Seven on **HARMONY OF THE SEAS**





## Deck Eight on **HARMONY OF THE SEAS**





## Deck Nine on **HARMONY OF THE SEAS**





## Deck Ten on **HARMONY OF THE SEAS**





### Deck Eleven on **HARMONY OF THE SEAS**





#### Deck Twelve on **HARMONY OF THE SEAS**





### Deck Fourteen on **HARMONY OF THE SEAS**





### Deck Fifteen on **HARMONY OF THE SEAS**





## Deck Sixteen on **HARMONY OF THE SEAS**





## Deck Seventeen on **HARMONY OF THE SEAS**





## Deck Eighteen on **HARMONY OF THE SEAS**