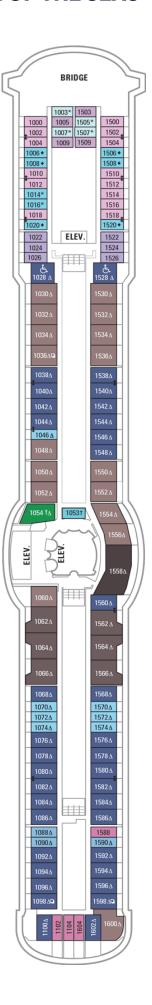

### Deck Ten on BRILLIANCE OF THE SEAS

#### **SUITES**

- RS Royal Suite 1 Bedroom
- OS Owner's Suite 1 Bedroom
- GT Grand Suite 2 Bedroom
- GS Grand Suite 1 Bedroom
- J3 Junior Suite

#### **BALCONY**

- 1B Spacious Ocean View Balcony
- 3B Spacious Ocean View Balcony
- 4B Spacious Ocean View Balcony
- 2D Ocean View Balcony
- 5D Ocean View Balcony
- 6D Ocean View Balcony

- 1V Interior
- 3V Interior
- 6V Interior