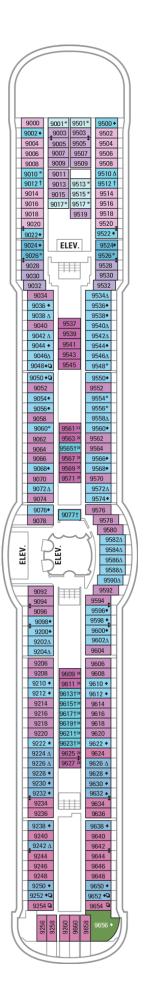

## Deck Nine on **BRILLIANCE OF THE SEAS**

#### **SUITES**

OT Owner's Suite - 2 Bedroom

#### **BALCONY**

- 1B Spacious Ocean View Balcony
- 2B Spacious Ocean View Balcony
- 3B Spacious Ocean View Balcony
- 4B Spacious Ocean View Balcony
- 1D Ocean View Balcony
- 2D Ocean View Balcony
- 5D Ocean View Balcony
- 6D Ocean View Balcony

- 1V Interior
- 2V Interior
- 3V Interior
- 4V Interior