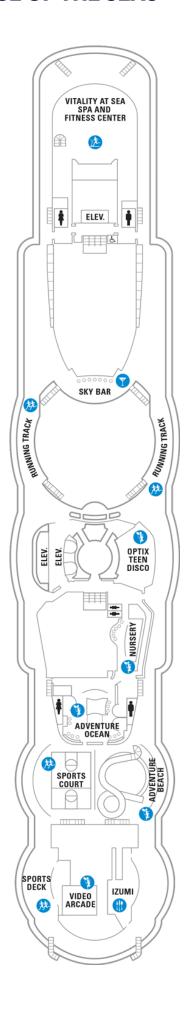

ious Ocean View Balcony
- 2B Spacious Ocean View Balcony
- 3B Spacious Ocean View Balcony
- 4B Spacious Ocean View Balcony
- 1D Ocean View Balcony
- 2D Ocean View Balcony
- 5D Ocean View Balcony
- 6D Ocean View Balcony

- 1V Interior
- 2V Interior
- 3V Interior
- 4V Interior





### Deck Ten on BRILLIANCE OF THE SEAS

#### **SUITES**

- RS Royal Suite 1 Bedroom
- OS Owner's Suite 1 Bedroom
- GT Grand Suite 2 Bedroom
- GS Grand Suite 1 Bedroom
- J3 Junior Suite

#### **BALCONY**

- 1B Spacious Ocean View Balcony
- 3B Spacious Ocean View Balcony
- 4B Spacious Ocean View Balcony
- 2D Ocean View Balcony
- 5D Ocean View Balcony
- 6D Ocean View Balcony

- 1V Interior
- 3V Interior
- 6V Interior





## Deck Eleven on **BRILLIANCE OF THE SEAS**





## Deck Twelve on **BRILLIANCE OF THE SEAS**





## Deck Thirteen on **BRILLIANCE OF THE SEAS**