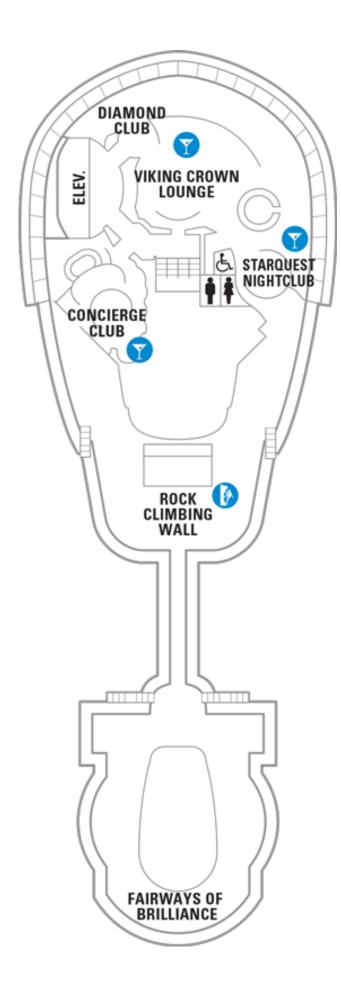

cony
- 3B Spacious Ocean View Balcony
- 4B Spacious Ocean View Balcony
- 1D Ocean View Balcony
- 2D Ocean View Balcony
- 5D Ocean View Balcony
- 6D Ocean View Balcony

- 1V Interior
- 2V Interior
- 3V Interior
- 4V Interior





### Deck Ten on BRILLIANCE OF THE SEAS

#### **SUITES**

- RS Royal Suite 1 Bedroom
- OS Owner's Suite 1 Bedroom
- GT Grand Suite 2 Bedroom
- GS Grand Suite 1 Bedroom
- J3 Junior Suite

#### **BALCONY**

- 1B Spacious Ocean View Balcony
- 3B Spacious Ocean View Balcony
- 4B Spacious Ocean View Balcony
- 2D Ocean View Balcony
- 5D Ocean View Balcony
- 6D Ocean View Balcony

- 1V Interior
- 3V Interior
- 6V Interior





## Deck Eleven on **BRILLIANCE OF THE SEAS**





## Deck Twelve on **BRILLIANCE OF THE SEAS**





## Deck Thirteen on **BRILLIANCE OF THE SEAS**