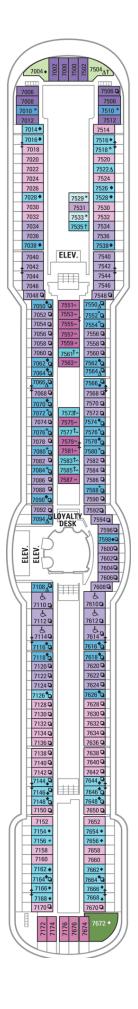

## Deck Nine on **BRILLIANCE OF THE SEAS**

#### **SUITES**

OT Owner's Suite - 2 Bedroom

#### **BALCONY**

- 1B Spacious Ocean View Balcony
- 2B Spacious Ocean View Balcony
- 3B Spacious Ocean View Balcony
- 4B Spacious Ocean View Balcony
- 1D Ocean View Balcony
- 2D Ocean View Balcony
- 5D Ocean View Balcony
- 6D Ocean View Balcony

- 1V Interior
- 2V Interior
- 3V Interior
- 4V Interior