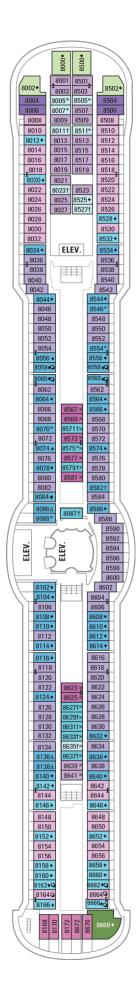

### Deck Eight on **BRILLIANCE OF THE SEAS**

#### **SUITES**

OT Owner's Suite - 2 Bedroom

#### **BALCONY**

- 4B Spacious Ocean View Balcony
- 1D Ocean View Balcony
- 2D Ocean View Balcony
- 5D Ocean View Balcony
- 6D Ocean View Balcony

#### **OCEAN VIEW**

- 1K Ultra Spacious Ocean View
- 2M Spacious Ocean View

- 1V Interior
- 2V Interior
- 3V Interior
- 4V Interior