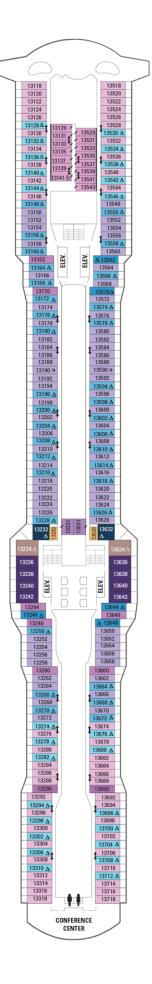

### Deck Thirteen on **ANTHEM OF THE SEAS**

#### **SUITES**

- GB Grand Suite with Large Balcony 1 Bedroom
- J1 Junior Suite with Large Balcony
- J4 Junior Suite

#### **BALCONY**

- 1C Ocean View with Large Balcony
- 2C Ocean View with Large Balcony
- 4C Ocean View with Large Balcony Accessible
- 1D Ocean View Balcony
- 2D Ocean View Balcony
- 5D Ocean View Balcony
- 6D Ocean View Balcony

- 2U Interior with Virtual Balcony
- 4U Interior with Virtual Balcony
- 2W Studio Interior