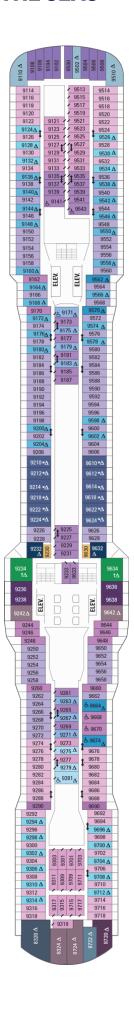

# Deck Six on **ANTHEM OF THE SEAS**

#### **SUITES**

- GB Grand Suite with Large Balcony 1 Bedroom
- J1 Junior Suite with Large Balcony
- J4 Junior Suite

#### **BALCONY**

- 3D Ocean View Balcony
- **4D** Ocean View Balcony
- 7D Ocean View Balcony
- 8D Ocean View Balcony
- 1E Obstructed Ocean View Balcony
- 2E Obstructed Ocean View Balcony
- 2F Studio Ocean View Balcony

#### **INTERIOR**

**2W** Studio Interior