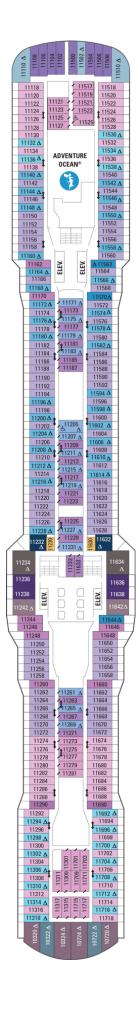

### Deck Eleven on **ANTHEM OF THE SEAS**

#### **SUITES**

- OS Owner's Suite 1 Bedroom
- GS Grand Suite 1 Bedroom
- J1 Junior Suite with Large Balcony
- J4 Junior Suite

#### **BALCONY**

- 1C Ocean View with Large Balcony
- 2C Ocean View with Large Balcony
- 4C Ocean View with Large Balcony Accessible
- 1D Ocean View Balcony
- 2D Ocean View Balcony
- 5D Ocean View Balcony
- **Ocean View Balcony**

#### **OCEAN VIEW**

- 1M Spacious Ocean View
- 2M Spacious Ocean View

- 1U Interior with Virtual Balcony
- 2U Interior with Virtual Balcony
- 4U Interior with Virtual Balcony
- 2W Studio Interior