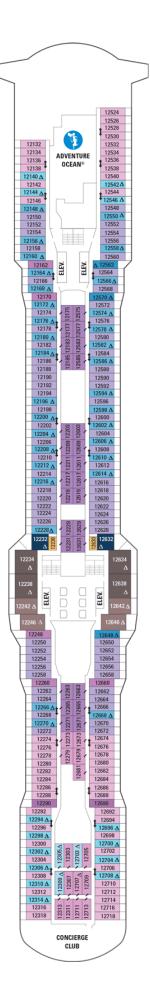

### Deck Twelve on **ANTHEM OF THE SEAS**

#### **SUITES**

- OS Owner's Suite 1 Bedroom
- GS Grand Suite 1 Bedroom
- J1 Junior Suite with Large Balcony

#### **BALCONY**

- 1C Ocean View with Large Balcony
- 2C Ocean View with Large Balcony
- 4C Ocean View with Large Balcony Accessible
- 1D Ocean View Balcony
- 2D Ocean View Balcony
- 5D Ocean View Balcony
- 6D Ocean View Balcony

- 2U Interior with Virtual Balcony
- 3U Interior with Virtual Balcony
- 4U Interior with Virtual Balcony
- 2W Studio Interior