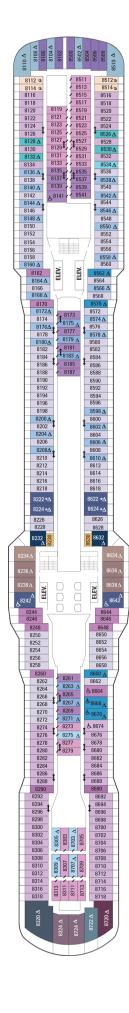

### Deck Eight on ANTHEM OF THE SEAS

#### **SUITES**

- RL Royal Loft Suite
- OL Owner's Loft Suite 1 Bedroom
- GL Grand Loft Suite
- SL Sky Loft Suite
- GB Grand Suite with Large Balcony 1 Bedroom
- GS Grand Suite 1 Bedroom
- J1 Junior Suite with Large Balcony
- J3 Junior Suite

#### **BALCONY**

- 1C Ocean View with Large Balcony
- 2C Ocean View with Large Balcony
- 4C Ocean View with Large Balcony Accessible
- 3D Ocean View Balcony
- 4D Ocean View Balcony
- 5D Ocean View Balcony
- 7D Ocean View Balcony
- 8D Ocean View Balcony
- 2E Obstructed Ocean View Balcony

#### **OCEAN VIEW**

- 1M Spacious Ocean View
- 2M Spacious Ocean View

- 10 Interior with Virtual Balcony
- 2U Interior with Virtual Balcony
- 3U Interior with Virtual Balcony
- 4U Interior with Virtual Balcony
- 2W Studio Interior