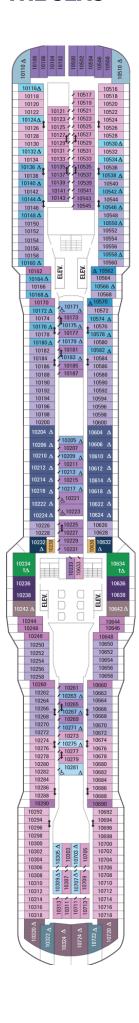

### Deck Ten on **ANTHEM OF THE SEAS**

#### **SUITES**

- **GL Grand Loft Suite**
- SL Sky Loft Suite
- GT Grand Suite 2 Bedroom
- **GS** Grand Suite 1 Bedroom
- J1 Junior Suite with Large Balcony
- J3 Junior Suite
- J4 Junior Suite

#### **BALCONY**

- 1C Ocean View with Large Balcony
- 2C Ocean View with Large Balcony
- 4C Ocean View with Large Balcony Accessible
- 1D Ocean View Balcony
- 2D Ocean View Balcony
- 5D Ocean View Balcony
- 6D Ocean View Balcony

#### **OCEAN VIEW**

- 1M Spacious Ocean View
- 2M Spacious Ocean View

- 1U Interior with Virtual Balcony
- 2U Interior with Virtual Balcony
- 3U Interior with Virtual Balcony
- 4U Interior with Virtual Balcony
- 2W Studio Interior